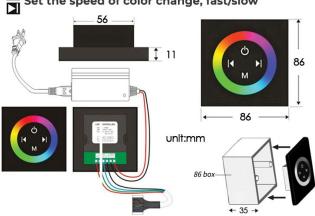

LED Light: Need to Connect Power

Shower Hose Length: 1.5M

Power: 100V~240V Alternating Current (AC)

LED Colors: 7 Colors

Water Flow: 16L/min~28L/min

Music: Need Bluetooth

#### **Touch Panel Control**

Turn On/Off Control

M Auto mode setting

Set the speed of color change, fast/slow

Product shown is only for installation display purpose

All dimensions and specifications are nominal and may vary. Use actual products for accuracy in critical situations.