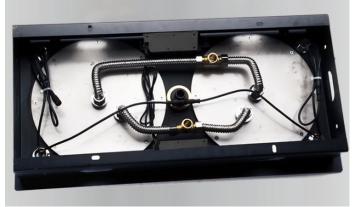

# BRUSHED GOLD THERMOSTATIC MUSICAL LED RECESSED CEILING MOUNT RAINFALL SHOWER SYSTEM WITH HANDHELD SHOWER AND JETTED BODY SPRAYS SPECIFICATIONS



#### **Shower Head**



Shower Head Functions: Rainfall, Bubble, Mist Shower Panel /Hose Material: 304 Stainless Steel

Showerheads Install: Embedded Ceiling Mounted

Concealed Mixer Install: Wall-Mounted Shower Accessories Material: Brass

LED Light: Need to Connect Power

Shower Hose Length: 1.5M

Power: 100V~240V Alternating Current (AC)

LED Colors: 7 Colors

Water Flow: 16L/min~28L/min

Music: Need Bluetooth

#### **Touch Panel Control**

Turn On/Off Control



M Auto mode setting



Set the speed of color change, fast/slow





Product shown is only for installation display purpose



All dimensions and specifications are nominal and may vary. Use actual products for accuracy in critical situations.



## **B**athSelect

#### **Shower Mixer**

### Hand Shower



#### Flow Rate: 2.0 GPM / 7.6 LPM

#### **Shower Mixer Connections**



#### **Body Jet**



Thread Interface Size: G 1/2 Inch Installation Type: Wall Mounted

Material: Brass

Flow Rate: 1.5 GPM / 5.7 LPM (each Bodyspray)