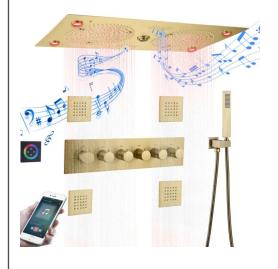

#### **Shower Head**

Shower Head Functions: Rainfall, Bubble, Mist Shower Panel /Hose Material: 304 Stainless Steel

Showerheads Install: Embedded Ceiling Mounted

Concealed Mixer Install: Wall-Mounted Shower Accessories Material: Brass

LED Light: Need to Connect Power

Shower Hose Length: 1.5M

Power: 100V~240V Alternating Current (AC)

LED Colors: 7 Colors

Water Flow: 16L/min~28L/min

Music: Need Bluetooth

#### **Touch Panel Control**

Turn On/Off Control

M Auto mode setting

Set the speed of color change, fast/slow

Product shown is only for installation display purpose

All dimensions and specifications are nominal and may vary. Use actual products for accuracy in critical situations.