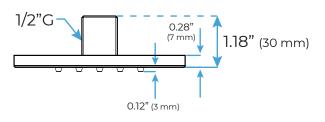

#### **Body Jet**

Thread Interface Size: G 1/2 Inch Installation Type: Wall Mounted

Material: Brass

Flow Rate: 1.5 GPM / 5.7 LPM (each Bodyspray)