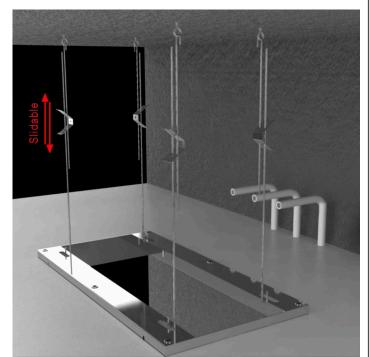

#### **Touch Panel Control**

Turn On/Off Control

M Auto mode setting

Set the speed of color change, fast/slow

Product shown is only for installation display purpose

All dimensions and specifications are nominal and may vary. Use actual products for accuracy in critical situations.