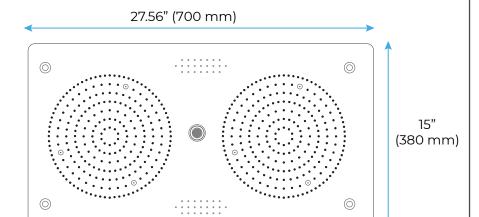

#### **Shower Head**

Shower Head Functions: Rainfall, Bubble, Mist Shower Panel /Hose Material: 304 Stainless Steel

Showerheads Install: Embedded Ceiling Mounted

Concealed Mixer Install: Wall-Mounted Shower Accessories Material: Brass