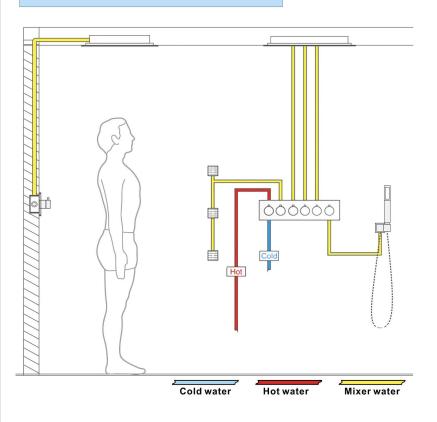

infall, Bubble, Mist Shower Panel /Hose Material: 304 Stainless Steel

Showerheads Install: Embedded Ceiling Mounted

Concealed Mixer Install: Wall-Mounted Shower Accessories Material: Brass

LED Light: Need to Connect Power

Shower Hose Length: 1.5M

Power: 100V~240V Alternating Current (AC)

LED Colors: 7 Colors

Water Flow: 16L/min~28L/min

Music: Need Bluetooth

#### **Touch Panel Control**

Turn On/Off Control



M Auto mode setting



Set the speed of color change, fast/slow





Product shown is only for installation display purpose



All dimensions and specifications are nominal and may vary. Use actual products for accuracy in critical situations.



## **B**athSelect

#### **Shower Mixer**

### Hand Shower



#### Flow Rate: 2.0 GPM / 7.6 LPM

#### **Shower Mixer Connections**



#### **Body Jet**



Thread Interface Size: G 1/2 Inch Installation Type: Wall Mounted

Material: Brass

Flow Rate: 1.5 GPM / 5.7 LPM (each Bodyspray)